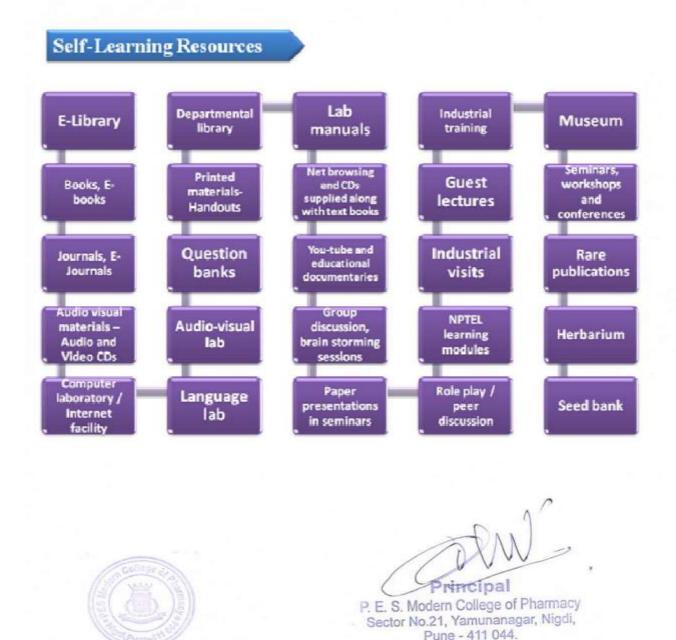

| 2                             | 2                               |
|           |                                                                                                                                                          |                               |                                 |



S. Modern College of Pharmacy Sector No.21, Yamunanagar, Nigdi, Pune - 411 044.



## Sample for NPTEL Courses Completed by Students









# Student Centric Learning- Additional Initiatives



## **Self-Learning Resources**

Progressive Education Society's

MODERN COLLEGE OF PHARMACY Sector No. 21, Yamunanagar, Nigdi, Pune - 411 044. (Accredited by NBA & NAAC) URL : www.mcop.org.in . Email - mcopnigdi44@gmail.com



Student Centric Learning- Additional Initiatives