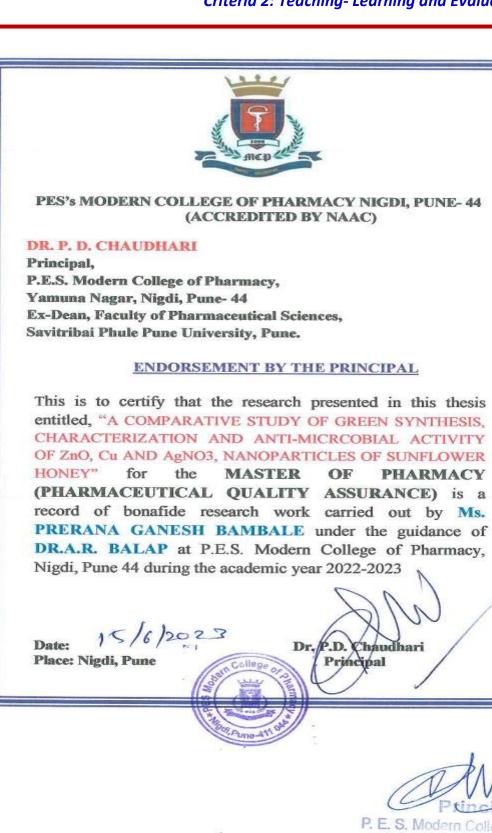

### Data of Industrial Projects Completed by Students

(Last 5 years)

| Sr.<br>No. | Name of Student                               | Collaborative activity                                                                                            | Collaborating Agency                                          |
|------------|-----------------------------------------------|-------------------------------------------------------------------------------------------------------------------|---------------------------------------------------------------|
| 1.         | Shraddha Prakashrao<br>Gaikwad                | Design Synthesis of Novel<br>Pyrrolopyrimidine Derived as Selective JAK<br>INHIBITORS In Antineoplastic Activity. | CSIR-National Chemical<br>Laboratory Pune.                    |
| 2.         | Virendrakumar <sup>*</sup><br>Madhukar Kamble | Bile Acid Functionalized π-conjugated<br>Derivatives: Synthesis & Biological<br>evaluation.                       | CSIR-Indian Institute of<br>Chemical Technology<br>Hyderabad. |
| 3.         | Rutuja Udhav<br>Gaikwad                       | Synthesis, purification, isolation and<br>characterization of key impurities of<br>Metoprolol.                    | Anasyn Lab. Pvt. Ltd.<br>Tathawade, Pune.                     |
| 4.         | Pradnya sangram<br>waghmare                   | Synthesis, purification, isolation and<br>characterization of key impurities<br>of Propranolol.                   | Anasyn Lab. Pvt. Ltd.<br>Tathawade, Pune.                     |
| 5.         | Rashinkar Sneha<br>Nandkumar                  | Synthesis, purification, isolation and<br>characterization of some impurities of<br>Bisoprolol                    | Anasyn Lab. Pvt. Ltd.<br>Tathawade, Pune.                     |