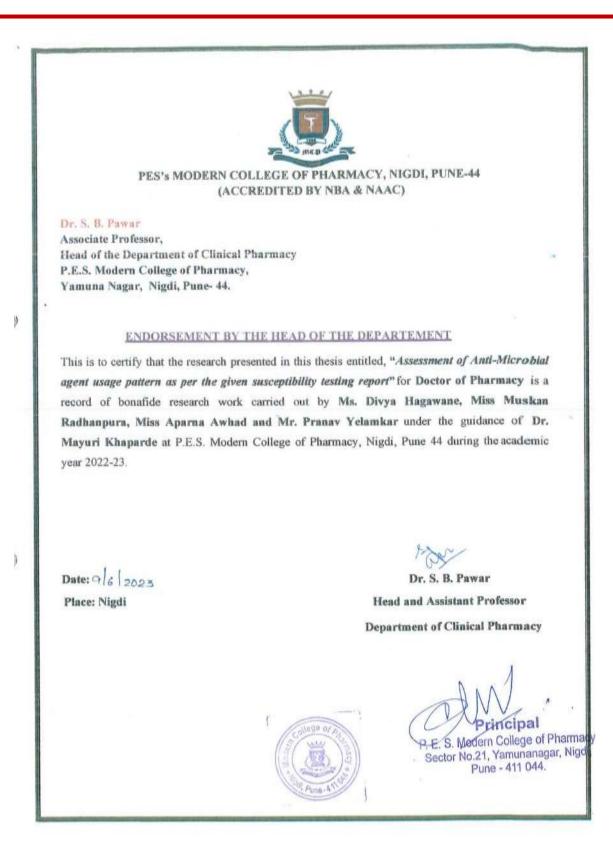

### Sample for Industrial Project Completed by Students

| S. No: DN            | V1351                                                       |                       | Date: 28 <sup>th</sup> February, 2023   |
|----------------------|-------------------------------------------------------------|-----------------------|-----------------------------------------|
|                      | Certificate                                                 | of Dissertation       |                                         |
| This is              | to certify that Mr. Kamble V                                | 'irendrakumar Madhu   | kar has carried out his                 |
| dissertat            | ion work as part of M. Pharm                                | (Pharmaceutical Che   | emistry) course at CSIR-                |
| HCT H                | lyderabad under the supervisio                              | on of Dr. Sidhanath V | Bhosale, Department of                  |
| Polymers             | : L Functional Materials d                                  | uring the period      | 11 <sup>th</sup> August 2022 to         |
| 28 <sup>th</sup> Feb | ruary 2023 .                                                |                       |                                         |
| Project<br>L biolog  | Title: Bile acid functionalized π-c<br>pical activity study | onjugated chromophore | s: Synthesis, photophysical             |
|                      | r. Sidhanath V Bhosale<br>Sr. Principal Scientist           |                       | Chairman<br>Academic Affairs Unit (AAU) |