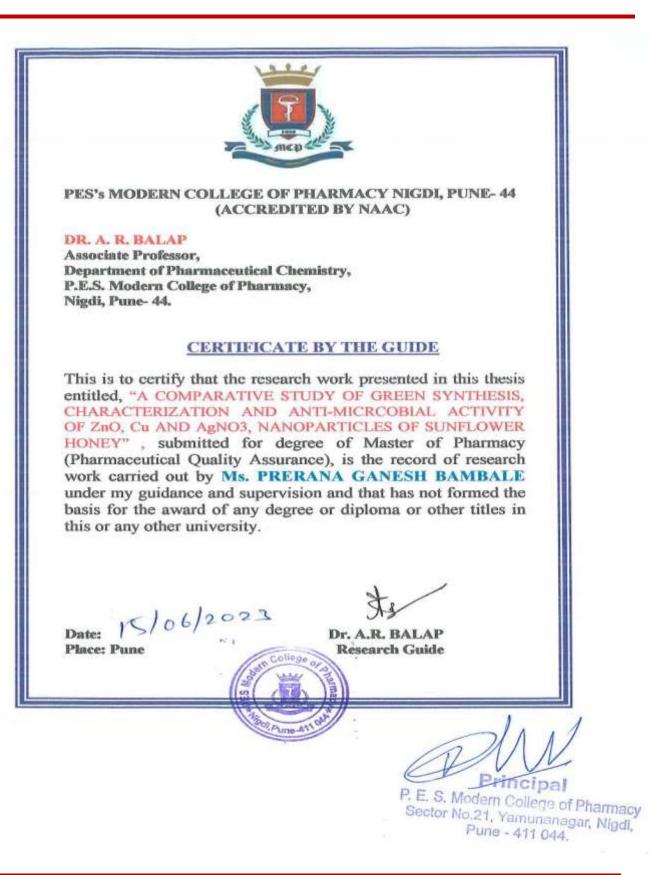

### Sample for Industrial Project Completed by Students

| S. No: DN            | V1351                                                       |                       | Date: 28 <sup>th</sup> February, 2023   |
|----------------------|-------------------------------------------------------------|-----------------------|-----------------------------------------|
|                      | Certificate                                                 | of Dissertation       |                                         |
| This is              | to certify that Mr. Kamble V                                | 'irendrakumar Madhu   | kar has carried out his                 |
| dissertat            | ion work as part of M. Pharm                                | (Pharmaceutical Che   | emistry) course at CSIR-                |
| HCT H                | lyderabad under the supervisio                              | on of Dr. Sidhanath V | Bhosale, Department of                  |
| Polymers             | : L Functional Materials d                                  | uring the period      | 11 <sup>th</sup> August 2022 to         |
| 28 <sup>th</sup> Feb | ruary 2023 .                                                |                       |                                         |
| Project<br>L biolog  | Title: Bile acid functionalized π-c<br>pical activity study | onjugated chromophore | s: Synthesis, photophysical             |
|                      | r. Sidhanath V Bhosale<br>Sr. Principal Scientist           |                       | Chairman<br>Academic Affairs Unit (AAU) |