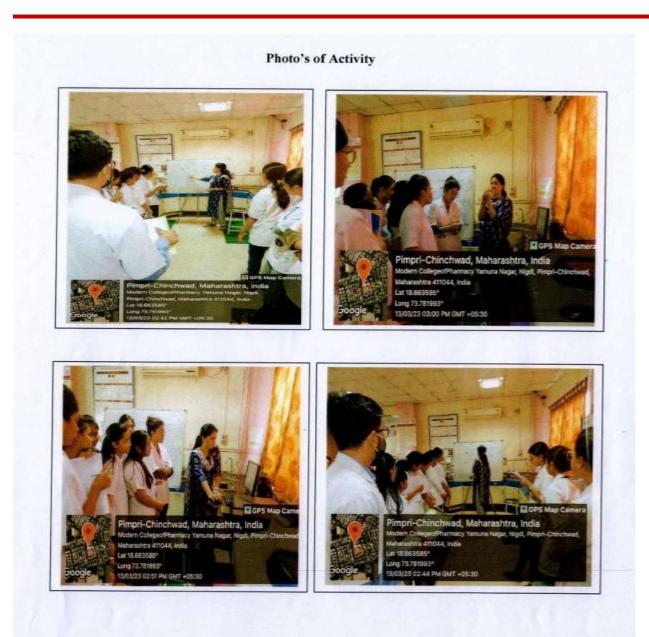

usage of SZ 100 Horiba software<br/>for result interpretation</li> </ul>                             |
| 8. | Training given by                 | Dr. U. S. Desai                                                                                                                                                                                                                                                                       |
| 9. | Activity co-coordinator           | Dr. Vitthal V Chopade / Dr A S Tapkir                                                                                                                                                                                                                                                 |

Dua

Name & sign of Trainers Dr Ujwala Desai







Dum

Name & sign of Trainers Dı Ujwala Desai





# Data of Seminars/Conferences/ Workshops Attended by Students



### Data of Seminars/Conferences/ Workshops Attended by Students

(Last 5 years) A. Y. 2022-2023

| Sr.<br>No. | Name of Student                                                                                                                                                                                                                               | Name of Event                                                                                                                     | Name of<br>Organization                                                                                     | Date                     |
|------------|----------------------------------------------