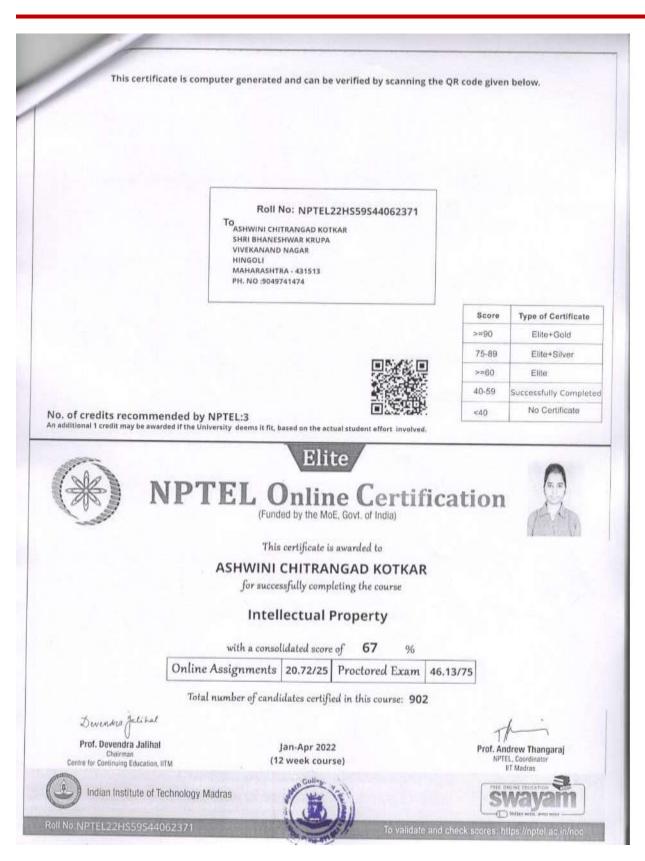

### Sample for Industrial Project Completed by Students

| S. No: DN            | V1351                                                       |                       | Date: 28 <sup>th</sup> February, 2023   |
|----------------------|-------------------------------------------------------------|-----------------------|-----------------------------------------|
|                      | Certificate                                                 | of Dissertation       |                                         |
| This is              | to certify that Mr. Kamble V                                | 'irendrakumar Madhu   | kar has carried out his                 |
| dissertat            | ion work as part of M. Pharm                                | (Pharmaceutical Che   | emistry) course at CSIR-                |
| HCT H                | lyderabad under the supervisio                              | on of Dr. Sidhanath V | Bhosale, Department of                  |
| Polymers             | : L Functional Materials d                                  | uring the period      | 11 <sup>th</sup> August 2022 to         |
| 28 <sup>th</sup> Feb | ruary 2023 .                                                |                       |                                         |
| Project<br>L biolog  | Title: Bile acid functionalized π-c<br>pical activity study | onjugated chromophore | s: Synthesis, photophysical             |
|                      | r. Sidhanath V Bhosale<br>Sr. Principal Scientist           |                       | Chairman<br>Academic Affairs Unit (AAU) |