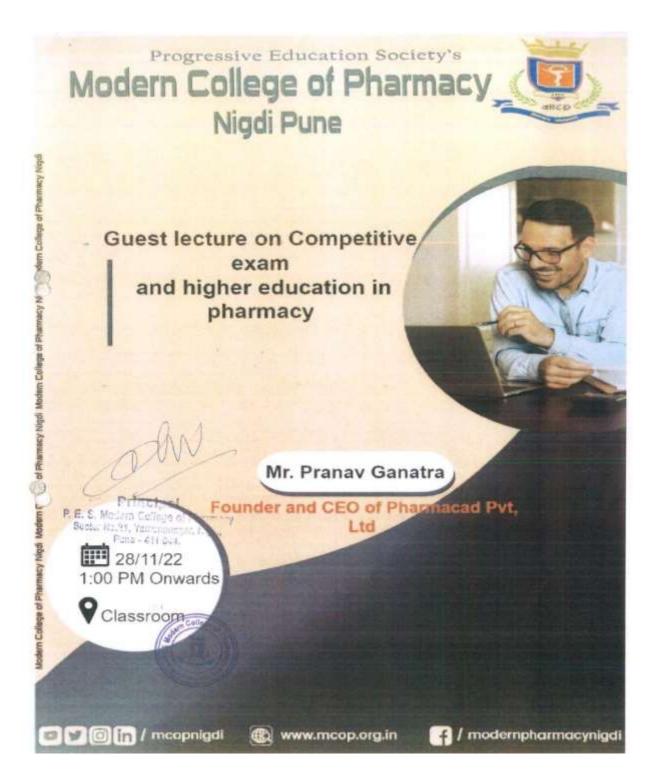

### Sample for Industrial Project Completed by Students

| S. No: DN            | V1351                                                       |                       | Date: 28 <sup>th</sup> February, 2023   |
|----------------------|-------------------------------------------------------------|-----------------------|-----------------------------------------|
|                      | Certificate                                                 | of Dissertation       |                                         |
| This is              | to certify that Mr. Kamble V                                | 'irendrakumar Madhu   | kar has carried out his                 |
| dissertat            | ion work as part of M. Pharm                                | (Pharmaceutical Che   | emistry) course at CSIR-                |
| HCT H                | lyderabad under the supervisio                              | on of Dr. Sidhanath V | Bhosale, Department of                  |
| Polymers             | : L Functional Materials d                                  | uring the period      | 11 <sup>th</sup> August 2022 to         |
| 28 <sup>th</sup> Feb | ruary 2023 .                                                |                       |                                         |
| Project<br>L biolog  | Title: Bile acid functionalized π-c<br>pical activity study | onjugated chromophore | s: Synthesis, photophysical             |
|                      | r. Sidhanath V Bhosale<br>Sr. Principal Scientist           |                       | Chairman<br>Academic Affairs Unit (AAU) |