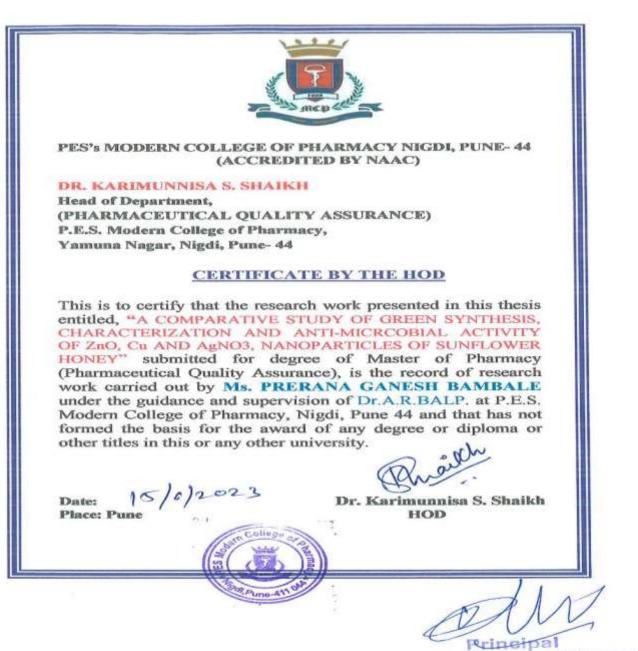

### Data of Industrial Projects Completed by Students

(Last 5 years)

| Sr.<br>No. | Name of Student                               | Collaborative activity                                                                                            | Collaborating Agency                                          |
|------------|-----------------------------------------------|-------------------------------------------------------------------------------------------------------------------|---------------------------------------------------------------|
| 1.         | Shraddha Prakashrao<br>Gaikwad                | Design Synthesis of Novel<br>Pyrrolopyrimidine Derived as Selective JAK<br>INHIBITORS In Antineoplastic Activity. | CSIR-National Chemical<br>Laboratory Pune.                    |
| 2.         | Virendrakumar <sup>*</sup><br>Madhukar Kamble | Bile Acid Functionalized π-conjugated<br>Derivatives: Synthesis & Biological<br>evaluation.                       | CSIR-Indian Institute of<br>Chemical Technology<br>Hyderabad. |
| 3.         | Rutuja Udhav<br>Gaikwad                       | Synthesis, purification, isolation and<br>characterization of key impurities of<br>Metoprolol.                    | Anasyn Lab. Pvt. Ltd.<br>Tathawade, Pune.                     |
| 4.         | Pradnya sangram<br>waghmare                   | Synthesis, purification, isolation and<br>characterization of key impurities<br>of Propranolol.                   | Anasyn Lab. Pvt. Ltd.<br>Tathawade, Pune.                     |
| 5.         | Rashinkar Sneha<br>Nandkumar                  | Synthesis, purification, isolation and<br>characterization of some impurities of<br>Bisoprolol                    | Anasyn Lab. Pvt. Ltd.<br>Tathawade, Pune.                     |