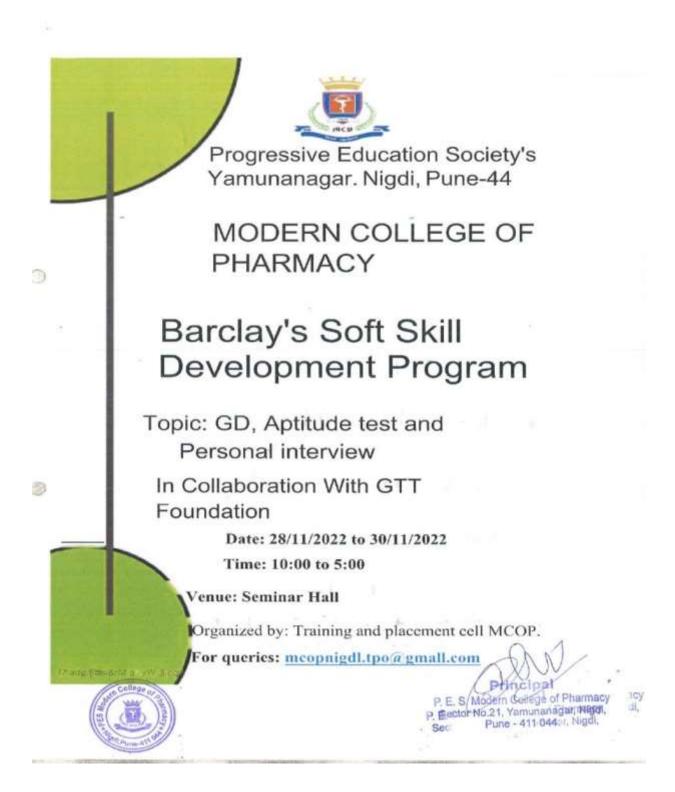

---------------------------------------|------------|
| 1     | Mr. Gaurav P. Nagapuskar                  | Education in UK after B Pharmacy                                                                                                   | 28/02/2020 |
| 2     | Mr. Anand Joshi                           | Career Guidance to Pharmacy students                                                                                               | 24/02/2020 |
| 3     | Mr. Varun Dhakne & Mr. Meher<br>Tundulwar | Career Guidance( A good personality is the<br>key to win in job interview & How to search<br>for a job: Challenges and opportunity | 08/02/2020 |



P.E.S. Modern College of Pharmacy Sector No.21, Yamunanagar, Nigdi,

Pune - 411 044.



## Sample for Carrier Guidance Conducted For Students





## P. E. Society's

## Modern College of Pharmacy, Nigdi, Pune.

Academic Year 2022-23

Date: 23/11/22

**Training and Placement Cell** 

## Notice

All the students of **Final Y B.Pharm and M.Pharm** (I<sup>st</sup> and II<sup>nd</sup> Yr) are hereby informed that three days Barclay's soft skill development program in collaboration with GTT foundation has been organized from 28<sup>th</sup> Nov 22 to 30<sup>th</sup> Nov 22 from 10:00 am to 5:00 pm at seminar hall.

Topic: Group discussion, Aptitude test and Personal interview.

Note: Attendance will be noted of each student.

Dr. K. S. Shaikh Training and Placement Cell



Dr. P. D. Chaudhar

Principal



## Workshop Report

Name ofworkshop: Barclay'sSoft Skill Development Program Organized by: PES, Modern College of Pharmacy, Nigdi.