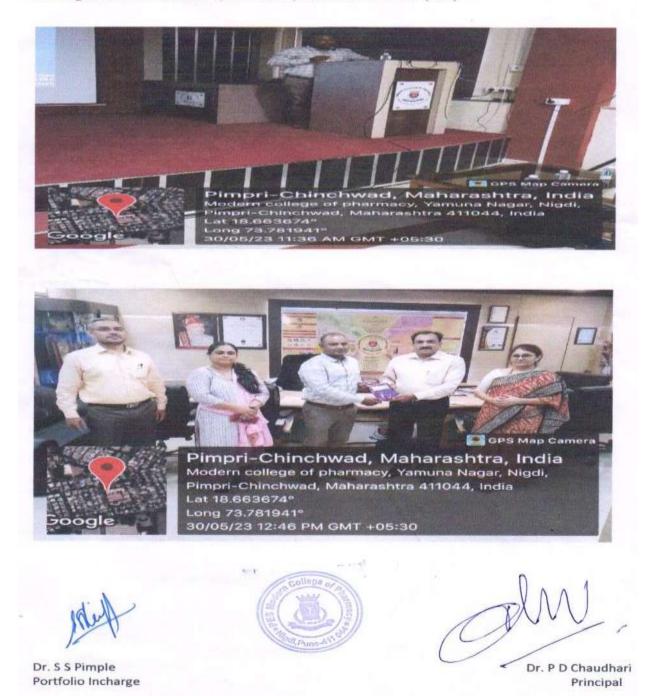

# **REPORT OF INDUSTRY VISIT 2021-22**

| 1.   | Name of activity:                | Industry visit for B. Pharm/ M Pharm/ Pharm D students                                                                                                                                                                                                                                                                                                                                                                                                                  |
|------|----------------------------------|-------------------------------------------------------------------------------------------------------------------------------------------------------------------------------------------------------------------------------------------------------------------------------------------------------------------------------------------------------------------------------------------------------------------------------------------------------------------------|
| 2.   | Name of Industry                 | Vishwa Connectome Pvt Ltd, Hadapsar, Pune                                                                                                                                                                                                                                                                                                                                                                                                                               |
| 3.   | Date of activity                 | 05/10/2021                                                                                                                                                                                                                                                                                                                                                                                                                                                              |
| 4.   | Total no students<br>participate | 15                                                                                                                                                                                                                                                                                                                                                                                                                                                                      |
| 5.   | Occasion of activity             | Industry Academic Interaction                                                                                                                                                                                                                                                                                                                                                                                                                                           |
| 6.   | Place of visit                   | QAQC dept                                                                                                                                                                                                                                                                                                                                                                                                                                                               |
| - 7. | Objectives of activity           | <ol> <li>To get pharmacy knowledge, planning abilities,<br/>problem analysis, modern tool usage, professional<br/>identity, pharmaceutical ethics, communication,<br/>environment and sustainability, life-long learning.</li> <li>To know working procedure of manufacturing unit and<br/>QAQC dept of Pharmaceutical industry</li> <li>To get importance of accuracy in practical's<br/>experiments</li> <li>How to operate equipments in pharma industry.</li> </ol> |
| 8.   | Training given by                | Dr. Virendra                                                                                                                                                                                                                                                                                                                                                                                                                                                            |
| 9.   | Name of faculty with students    | Prof Somdatta Chaudhari<br>Prof Shital Patil                                                                                                                                                                                                                                                                                                                                                                                                                            |
| 10.  | Activity co-<br>coordinator      | :Dr. Vitthal V Chopade                                                                                                                                                                                                                                                                                                                                                                                                                                                  |

Dr. V V Chopade

Industry Visit Incharge

8

Shop no.10, Morning Dew society, Shewalewadi Rd, Shewalwadi, Pune, Maharashtra 412307, India

Latitude 18.495171° Local 12:42:00 PM GMT 07:12:00 AM <sup>Longitude</sup> 73.9695958°