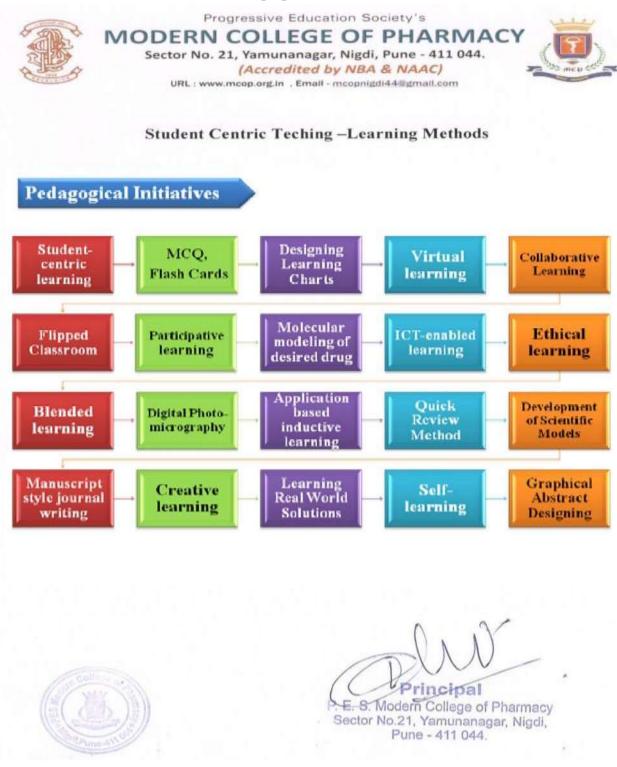

2.3.1 Student centric methods, such as experiential learning, participative learning and problem solving methodologies are used for enhancing learning experiences and teachers use ICT- enabled tools including online resources for effective teaching and learning process