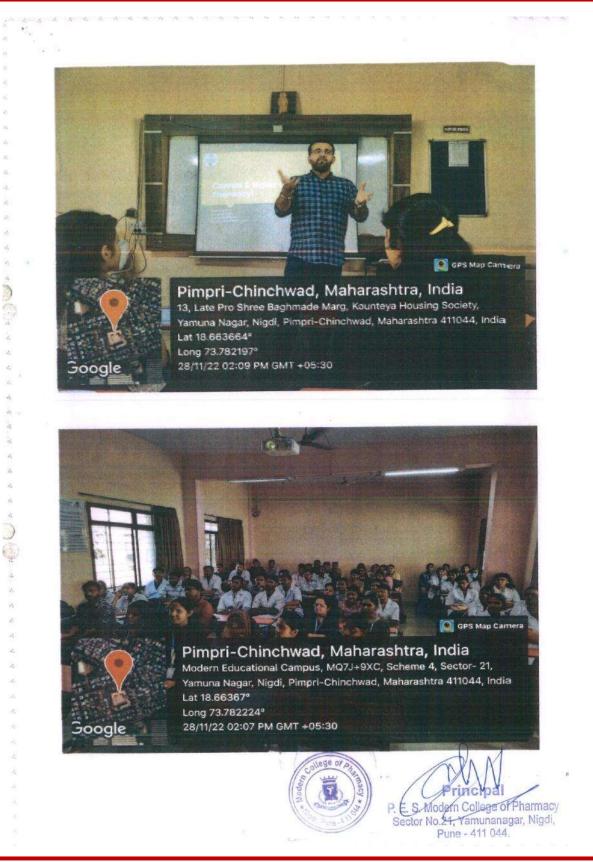

### Sample for Industrial Project Completed by Students

| S. No: DN            | V1351                                                       |                       | Date: 28 <sup>th</sup> February, 2023   |
|----------------------|-------------------------------------------------------------|-----------------------|-----------------------------------------|
|                      | Certificate                                                 | of Dissertation       |                                         |
| This is              | to certify that Mr. Kamble V                                | 'irendrakumar Madhu   | kar has carried out his                 |
| dissertat            | ion work as part of M. Pharm                                | (Pharmaceutical Che   | emistry) course at CSIR-                |
| HCT H                | lyderabad under the supervisio                              | on of Dr. Sidhanath V | Bhosale, Department of                  |
| Polymers             | : L Functional Materials d                                  | uring the period      | 11 <sup>th</sup> August 2022 to         |
| 28 <sup>th</sup> Feb | ruary 2023 .                                                |                       |                                         |
| Project<br>L biolog  | Title: Bile acid functionalized π-c<br>pical activity study | onjugated chromophore | s: Synthesis, photophysical             |
|                      | r. Sidhanath V Bhosale<br>Sr. Principal Scientist           |                       | Chairman<br>Academic Affairs Unit (AAU) |